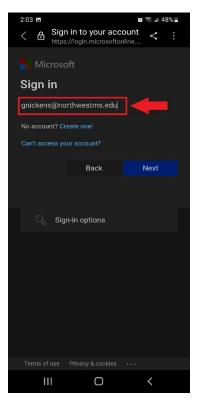

1. Locate the default Mail app on your Android phone and open it.

2. Select Office365.

3. Enter your Northwest email login.

4. Enter your password.

| 2:04 🖪                                          |                  |        | 48% |
|-------------------------------------------------|------------------|--------|-----|
|                                                 | n in to your acc |        | :   |
| DORTHWEST                                       |                  |        |     |
| $\leftarrow$ gnickens@northwestms.edu           |                  |        |     |
| Enter password                                  |                  |        |     |
|                                                 |                  |        |     |
|                                                 |                  |        |     |
| Your account will be remembered on this device. |                  |        |     |
| Forgot my pass                                  |                  |        |     |
|                                                 |                  |        |     |
|                                                 |                  | Sign i |     |
|                                                 |                  |        |     |
|                                                 |                  |        |     |
|                                                 |                  |        |     |
|                                                 |                  |        |     |
|                                                 |                  |        |     |
|                                                 |                  |        |     |
|                                                 |                  |        |     |
|                                                 |                  |        |     |
|                                                 |                  |        |     |
|                                                 |                  |        |     |
|                                                 |                  |        |     |
|                                                 |                  |        |     |
| 111                                             | 0                | <      |     |