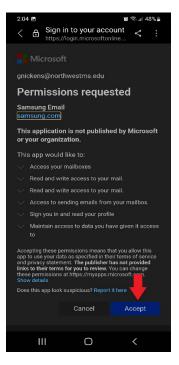

|                  |        |     |
|                                                 |                  |        |     |
|                                                 |                  |        |     |
|                                                 |                  |        |     |
|                                                 |                  |        |     |
|                                                 |                  |        |     |
|                                                 |                  |        |     |
|                                                 |                  |        |     |
| 111                                             | 0                | <      |     |

5. Allow Mail app permissions if requested.



## 6. Select "Done"



7. Name the mailbox something to differentiate it from your personal mailbox (ie. Northwest, NWCC, ect.)