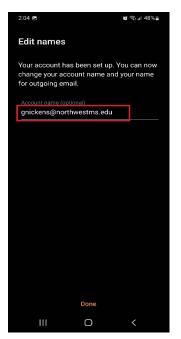

## 6. Select "Done"

7. Name the mailbox something to differentiate it from your personal mailbox (ie. Northwest, NWCC, ect.)