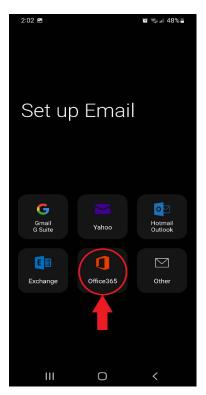

1. Locate the default Mail app on your Android phone and open it.

2. Select Office365.

3. Enter your Northwest email login.

4. Enter your password.

| 2:04 🖪                                          |                  |        | 48% |
|-------------------------------------------------|------------------|--------|-----|
|                                                 | n in to your acc |        | :   |
| DORTHWEST                                       |                  |        |     |
| $\leftarrow$ gnickens@northwestms.edu           |                  |        |     |
| Enter password                                  |                  |        |     |
|                                                 |                  |        |     |
|                                                 |                  |        |     |
| Your account will be remembered on this device. |                  |        |     |
| Forgot my pass                                  |                  |        |     |
|                                                 |                  |        |     |
|                                                 |                  | Sign i |     |
|                                                 |                  |        |     |
|                                                 |                  |        |     |
|                                                 |                  |        |     |
|                                                 |                  |        |     |
|                                                 |                  |        |     |
|                                                 |                  |        |     |
|                                                 |                  |        |     |
|                                                 |                  |        |     |
|                                                 |                  |        |     |
|                                                 |                  |        |     |
|                                                 |                  |        |     |
|                                                 |                  |        |     |
| 111                                             | 0                | <      |     |