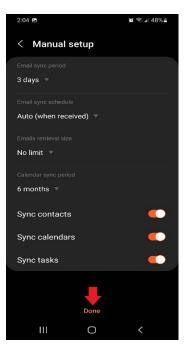

## 6. Select "Done"

7. Name the mailbox something to differentiate it from your personal mailbox (ie. Northwest, NWCC, ect.)