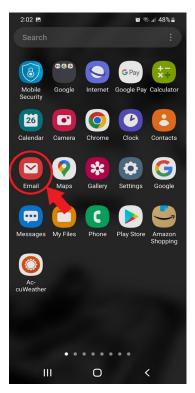

1. Locate the default Mail app on your Android phone and open it.

2. Select Office365.

3. Enter your Northwest email login.

4. Enter your password.

| 2:04 🖪                                          |                  |        | 48% |
|-------------------------------------------------|------------------|--------|-----|
|                                                 | n in to your acc |        | :   |
| DORTHWEST                                       |                  |        |     |
| $\leftarrow$ gnickens@northwestms.edu           |                  |        |     |
| Enter password                                  |                  |        |     |
|                                                 |                  |        |     |
|                                                 |                  |        |     |
| Your account will be remembered on this device. |                  |        |     |
| Forgot my pass                                  |                  |        |     |
|                                                 |                  |        |     |
|                                                 |                  | Sign i |     |
|                                                 |                  |        |     |
|                                                 |                  |        |     |
|                                                 |                  |        |     |
|                                                 |                  |        |     |
|                                                 |                  |        |     |
|                                                 |                  |        |     |
|                                                 |                  |        |     |
|                                                 |                  |        |     |
|                                                 |                  |        |     |
|                                                 |                  |        |     |
|                                                 |                  |        |     |
|                                                 |                  |        |     |
| 111                                             | 0                | <      |     |