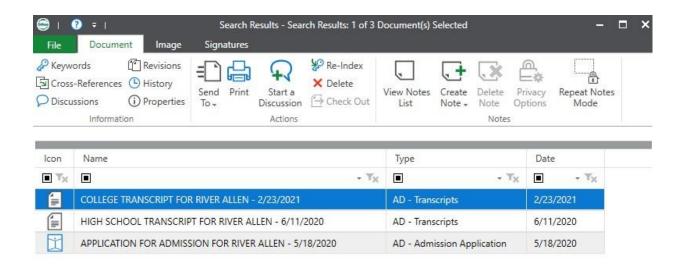

If the OnBase Unity Client is running, you can double click anywhere on the Transcript screen to launch the document viewer.

This window will appear. Maximize the window to see all documents available. Click through the documents in the top list to display them in the viewer window. If a student has only one document, it will automatically display.