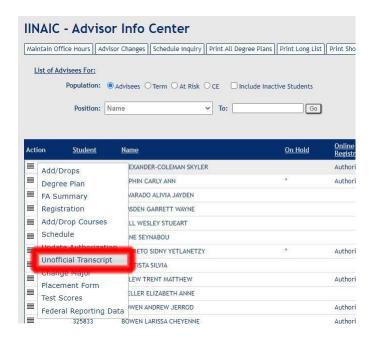

Log in using your network credentials.

Once the program is running you can minimize or even close the OnBase window. The program will still run in the background.

In Campus Key, find an advisee and navigate to the Unofficial Transcript.