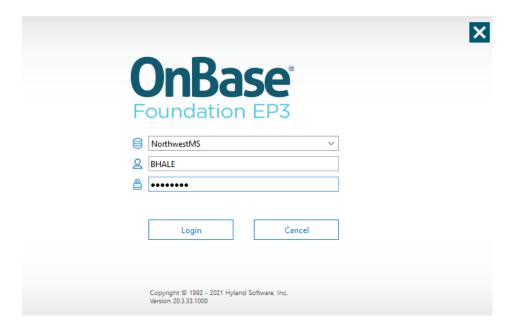

## **Accessing Student Records via OnBase Unity Client**

Click the Windows button in the bottom left corner to access your Program list. Select Hyland, then Unity Client. You will be prompted to log in when the program opens.

Log in using your network credentials.

Once the program is running you can minimize or even close the OnBase window. The program will still run in the background.

In Campus Key, find an advisee and navigate to the Unofficial Transcript.