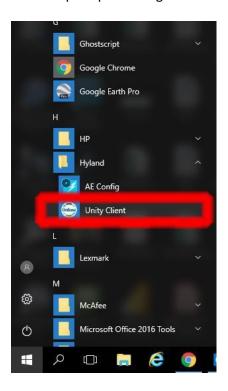

## **Accessing Student Records via OnBase Unity Client**

Click the Windows button in the bottom left corner to access your Program list. Select Hyland, then Unity Client. You will be prompted to log in when the program opens.