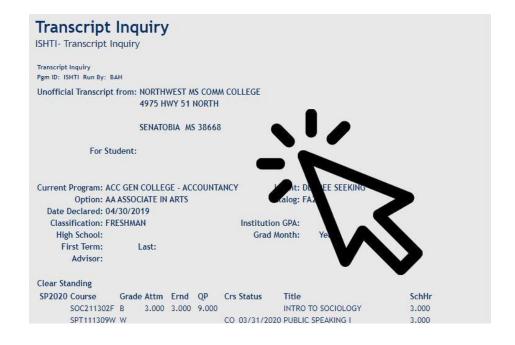

If the OnBase Unity Client is running, you can double click anywhere on the Transcript screen to launch the document viewer.

This window will appear. Maximize the window to see all documents available. Click through the documents in the top list to display them in the viewer window. If a student has only one document, it will automatically display.