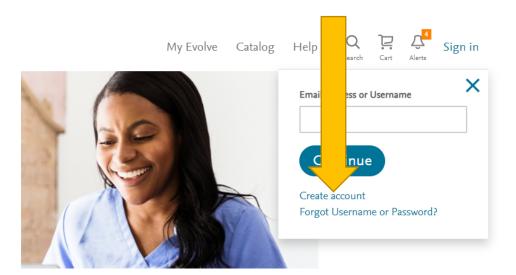

## How to create a HESI account

- 1. Go to Students Shop Online for Elsevier Products | Evolve
- 2. Click "My Evolve" (see picture below, see yellow arrow)

3. Next click "create account", in upper right-hand corner of page