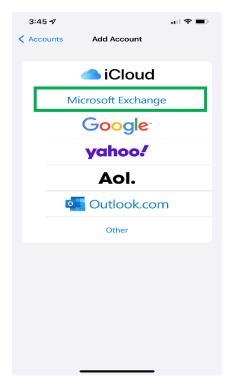

|
|                             |                          |                |
|                             |                          |                |
|                             |                          |                |
|                             |                          |                |
|                             |                          |                |
|                             |                          |                |
|                             |                          |                |
|                             |                          |                |
|                             |                          |                |
|                             |                          |                |

Choose "Microsoft Exchange"



#### Enter your Northwest email address and click "Next"

| 3:46 🗸                                                                                                                                                                                  | 11 <b>?</b> ■       |  |  |  |  |
|-----------------------------------------------------------------------------------------------------------------------------------------------------------------------------------------|---------------------|--|--|--|--|
| Cancel                                                                                                                                                                                  | Exchange Next       |  |  |  |  |
| Email 12116@northwestms.edu