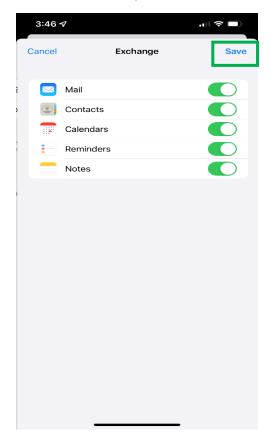

|
|------------------------------------------------------------------------------------------|----------------------------|
| ← 12116@northwestms.edu                                                                  |                            |
| Enter password                                                                           |                            |
| Your account will be remembered of<br>Forgot my password<br>Sign in with another account | on this device.<br>Sign in |
| ~ ~                                                                                      | Done                       |
| < > (                                                                                    | <u>1</u> Ø                 |

Select the Features you would like to receive and click "Save".