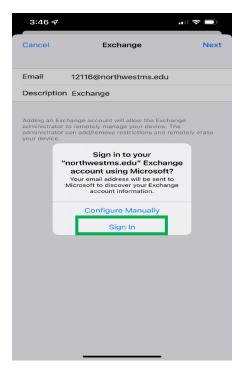

| d f g h j k l       |  |  |  |  |
| 순 Z                                                                                                                                                                                     | x c v b n m 🛇       |  |  |  |  |
| 123                                                                                                                                                                                     | space @ . return    |  |  |  |  |
|                                                                                                                                                                                         |                     |  |  |  |  |

### Click on "Sign In"



## Enter your email password (pin that was set in myNWCC)

| 3:46 -7<br>Cancel                                                                        | ull 今 ■)                   |
|------------------------------------------------------------------------------------------|----------------------------|
| ← 12116@northwestms.edu                                                                  |                            |
| Enter password                                                                           |                            |
| Your account will be remembered of<br>Forgot my password<br>Sign in with another account | on this device.<br>Sign in |
| ~ ~                                                                                      | Done                       |
| < > (